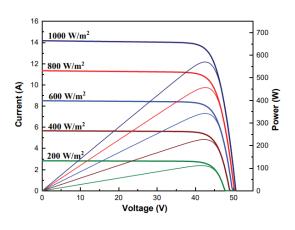

#### **ELECTRICAL CHARACTERISTICS**

| Model Type                  |
|-----------------------------|
| Peak Power (Pmax)           |
| Maximum Power Voltage (Vmp) |
| Maximum Power Current (Imp) |
| Open Circuit Voltage (Voc)  |
| Short Circuit Current (Isc) |
| Weight                      |
| Maximum System Voltage      |
| Operating Temperature       |
| Security Class              |
| Maximum Series Fuse Rating  |
| Dimension                   |

| BM570-ST6579   |
|----------------|
| 570W           |
| 42.55V         |
| 13.40A         |
| 50.58V         |
| 14.17A         |
| 29.0Kg         |
| DC1500V        |
| 45°C           |
| С              |
| 25A            |
| 2278×1134×35mm |